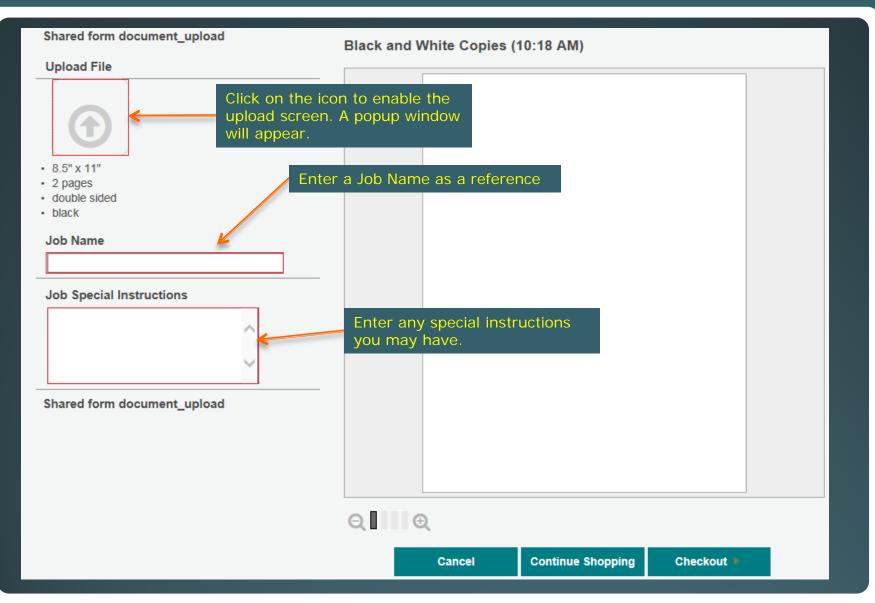

## Name Document and add special instructions

Click on the Upload File Icon. This opens file Explorer or Finder window which will allow you to browse for the file you would like to have printed. Select your file and click the OK button. The file will begin to upload and the status will be shown. When the upload is successful you will be taken back to the previous screen.

If a pop up window is presented then your file layout (letter or legal) does not match what you chose on the setup screen. Press "crop image" button to continue. You can rotate the image on the next screen.

An error will show if your document page numbers does not match the "# of Originals" on the previous page.