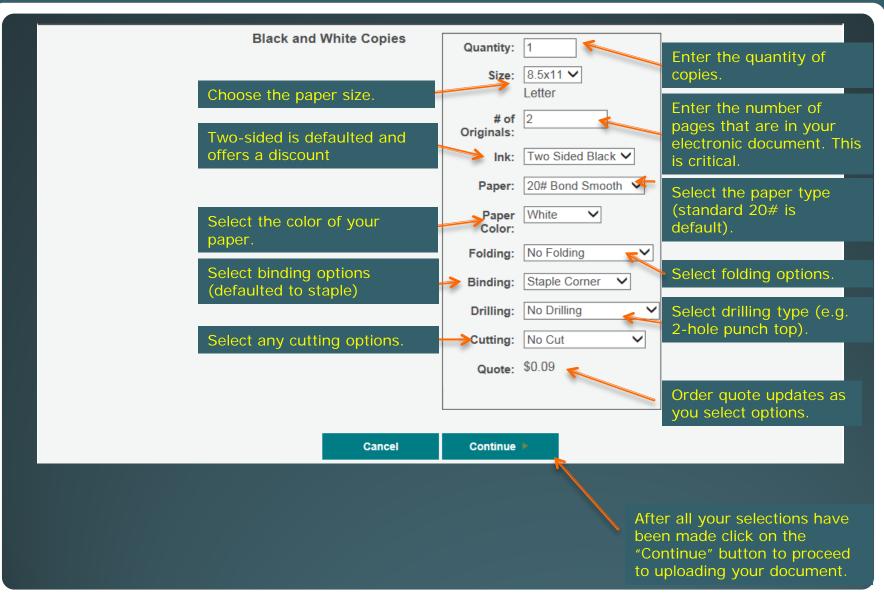

udies

Global Studies Duplicating: Instructional

O History

History Duplicating: Instructional

○ Kinesiology

After Sign-on, if you see this screen, select your Department

**Biological Science Duplicating:** Instructional

Accounting Duplicating: Instructional

○ Community Education

O Biological Science

Community Education Duplicating: Instructional

○ Counseling

Counseling Duplicating: Instructional

○ English

English Duplicating: Instructional

• Foreign Language

Foreign Language Duplicating: Instructional

O Graphic Design

Graphic Design Duplicating: Instructional

O Hospitality Management



Your home screen will be the catalog, similar to most online shopping sites. Begin by clicking "Add to Basket" below the Catalog Item you wish to order.

## **Click to start your order**



## Fill out each box on the order form



## Name Document and add special instructions



Click on the Upload File Icon. This opens file Explorer or Finder window which will allow you to browse for the file you would like to have printed. Select your file and click the OK button. The file will begin to upload and the status will be shown. When the upload is successful you will be taken back to the previous screen.

If a pop up window is presented then your file layout (letter or legal) does not match what you chose on the setup screen. Press "crop image" button to continue. You can rotate the image on the next screen.

An error will show if your document page numbers does not match the "# of Originals" on the previous page.

## Upload File—clicking allows computer search

| In