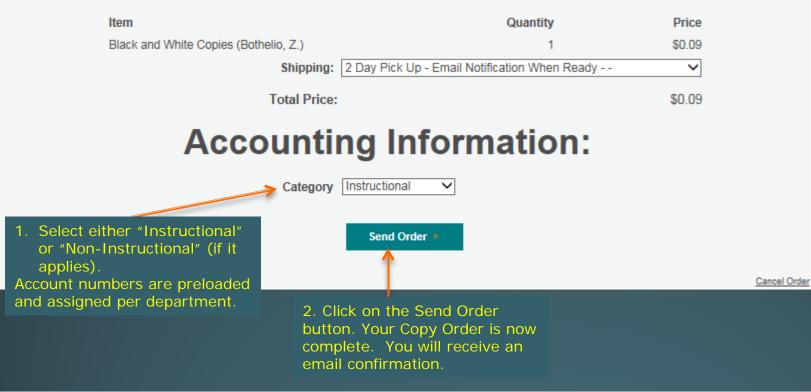

|
| Attn:         Street 1:       3000 Mission college Blvd.                                                                                       |
| Mailstop:                                                                                                                                      |
| Zip: 95054-1897<br>3. Click on the "Billing Info"<br>button                                                                                    |
|                                                                                                                                                |

## **Review Info and Place Order**

## **Billing:**

Following is a summary of your order. Please verify that the items and quantities are correct. Then, enter your credit card number to pay for your order.



### Account is preset. Send Order.

### Order Received.

#### Your order has been received.

Order placed for: Susie Sample Ordered on: 12/11/2015 (mm/dd/yyyy) Tracking number: JC6B94

. If you do not receive a confirmation An email confirmation has just been sent to susie.sample@missioncollege.edu within 30 minutes, you may have provided an incorrect or incomplete email address. This will not affect the processing of your order.

#### Start a New Order

If you have a customer service inquiry, please contact Hozi Ringor of Print Snap at 408-855-5410 or via email at printsnap.support@missioncollege.edu. Be sure to reference your six digit tracking number shown above.

### Order Summary:

Black and White Copies ( Sample, S. )

Otv

#### Bill To: Category Instructional

Billing Contact: 100