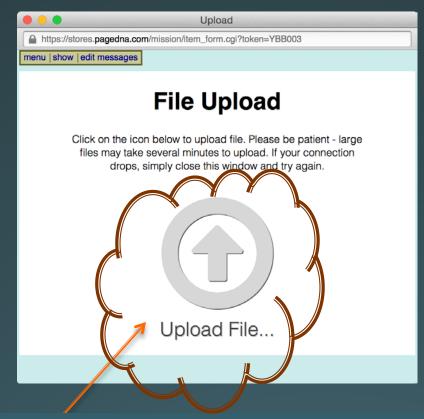

## Upload File—clicking allows computer search

| In                                                                                                                                                                           | nprint Information                                                                                                                                                                                                                                                                                                                                                                                                                                                                                                                                                                                                                                                                                                                                                                                                                                                                                                                                                                                                                                                                                                                                                                                                                                                                                                                                                                                                                                                                                                                                                                                                                                                                                                                                                                                                                                                                                                                                                                                                                             |
|------------------------------------------------------------------------------------------------------------------------------------------------------------------------------|------------------------------------------------------------------------------------------------------------------------------------------------------------------------------------------------------------------------------------------------------------------------------------------------------------------------------------------------------------------------------------------------------------------------------------------------------------------------------------------------------------------------------------------------------------------------------------------------------------------------------------------------------------------------------------------------------------------------------------------------------------------------------------------------------------------------------------------------------------------------------------------------------------------------------------------------------------------------------------------------------------------------------------------------------------------------------------------------------------------------------------------------------------------------------------------------------------------------------------------------------------------------------------------------------------------------------------------------------------------------------------------------------------------------------------------------------------------------------------------------------------------------------------------------------------------------------------------------------------------------------------------------------------------------------------------------------------------------------------------------------------------------------------------------------------------------------------------------------------------------------------------------------------------------------------------------------------------------------------------------------------------------------------------------|
| Shared form document_upload                                                                                                                                                  | Black and White Copies (10:18 AM)                                                                                                                                                                                                                                                                                                                                                                                                                                                                                                                                                                                                                                                                                                                                                                                                                                                                                                                                                                                                                                                                                                                                                                                                                                                                                                                                                                                                                                                                                                                                                                                                                                                                                                                                                                                                                                                                                                                                                                                                              |
| Upload File                                                                                                                                                                  | The ALLECTREMENT     Date May N. 200       The MARKET MARKET     Date May N. 200       The Market |
| Job Name<br>Job Special Instructions<br>Shared form document_upload                                                                                                          | Vilia     100/03     toplante     100/03       100/03     100/03     100/03     100/03       100/03     100/03     100/03     100/03       100/03     100/03     100/03     100/03       100/03     100/03     100/03     100/03       100/03     100/03     100/03     100/03       100/03     100/03     100/03     100/03       100/03     100/03     100/03     100/03       100/03     100/03     100/03     100/03       100/03     100/03     100/03     100/03       100/03     100/03     100/03     100/03       100/03     100/03     100/03     100/03       100/03     100/03     100/03     100/03       100/03     100/03     100/03     100/03       100/03     100/03     100/03     100/03       100/03     100/03     100/03     100/03       100/03     100/03     100/03     100/03       100/03     100/03     100/03     100/03       100/03     100/03     100/03     100/03       100/03     100/03     100/03     100/03       100/03     100/03     100/03     100/03       100/03     100/03                                                                                                                                                                                                                                                                                                                                                                                                                                                                                                                                                                                                                                                                                                                                                                                                                                                                                                                                                                                                                       |
| 1. If you were presented with<br>the crop image pop up during<br>the upload process, utilize the<br>scale and rotation tools to<br>ensure you get the results you<br>desire. | Prev 1 of 2 Next      Cancel Continue Shopping Checkout      Cancel Order                                                                                                                                                                                                                                                                                                                                                                                                                                                                                                                                                                                                                                                                                                                                                                                                                                                                                                                                                                                                                                                                                                                                                                                                                                                                                                                                                                                                                                                                                                                                                                                                                                                                                                                                                                                                                                                                                                                                                                      |
|                                                                                                                                                                              | 3. After you are satisfied with the job setup,<br>click on the Checkout button. You will be<br>prompted to verify your proof for accuracy.                                                                                                                                                                                                                                                                                                                                                                                                                                                                                                                                                                                                                                                                                                                                                                                                                                                                                                                                                                                                                                                                                                                                                                                                                                                                                                                                                                                                                                                                                                                                                                                                                                                                                                                                                                                                                                                                                                     |