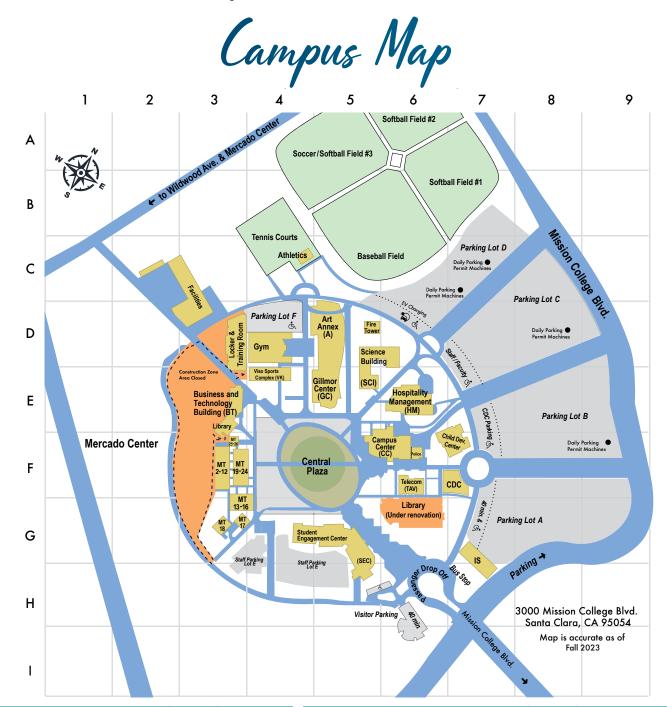

#### **Campus Buildings**

(A) Art Annex
(BT) Business and Technology Building
(CC) Campus Center
(CDC) Child Development Center
(GC) Gillmor Center
(GYM) Gym
(HM) Hospitality Management
(SCI) Science Building
(SEC) Student Engagement Center
(VK) Visio Sports Complex